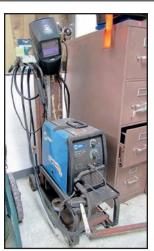

### **ALSO AVAILABLE**

HYSTER 550XM LP FORKLIFT

SHOP PRESS AND **DOUBLE END** PEDESTAL GRINDER

To discuss your requirements for an auction, please call Perfection Industrial -847-427-3333

MILLER MILLERMATIC 211 MIG WELDER

#### ALSO AVAILABLE

HYSTER 550XM LP FORKLIFT, s/n D187U256982, 4,400 Lb Cap., Triple Mast, Side Shift

**MILLER MILLERMATIC 211 AUTO-SET** W/MVP MIG WELDER, 30-210A

SAND BLASTING CABINETS

WHIZ LIFTER BUCKET ELEVATOR (USED WITH SCHULER PRESS)