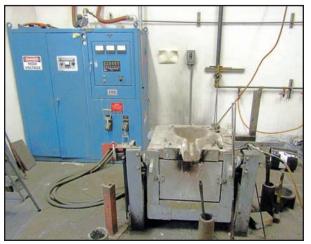

#### **FURNACES & KILNS**

2012 BAKER BILLET FURNACE, s/n 333, 900,000 BTU

**2000 BTU INTERNATIONAL TCA 142-7-84E78 ANNEALING FURNACE,** s/n MTAZ-9, Max .Temp 800°C

ITC INDUCTION FURNACES (2 UNITS) W/POWER PACK, 125 kW, 3,000 Hz Output, Approx. Melt Rate 1,180 Lbs./Hour (Silver) w/(2) Furnace Selector Switches, Internal Water System and Ground Leak Detector Supply, RSD 05.0 Cooling Tower, s/n 01074, 1.5 HP Motor, 230/460V/3