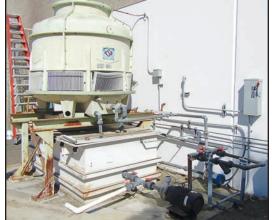

#### **FURNACES & KILNS**

2012 BAKER BILLET FURNACE, s/n 333, 900,000 BTU

**2000 BTU INTERNATIONAL TCA 142-7-84E78 ANNEALING FURNACE,** s/n MTAZ-9, Max .Temp 800°C

ITC INDUCTION FURNACES (2 UNITS) W/POWER PACK, 125 kW, 3,000 Hz Output, Approx. Melt Rate 1,180 Lbs./Hour (Silver) w/(2) Furnace Selector Switches, Internal Water System and Ground Leak Detector Supply, RSD 05.0 Cooling Tower, s/n 01074, 1.5 HP Motor, 230/460V/3