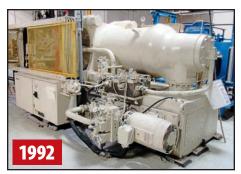

# PRESSES, BLANKING PRESS STRIP FEED LINE, IRONWORKER, CONVENTIONAL MACHINE TOOLS

CMC 550-TON HYDRAULIC COINING PRESS

MITSUBISHI 610 MG-110 EXTRUSION PRESS

LEBLOND MAKINO REGAL SERVO SHIFT 15" LATHE

SCHULER MRH150 COINING PRESS

#### **PRESSES**

CMC 550-TON HYDRAULIC COINING PRESS, s/n 88119/10 1997 SCHULER MRH150 COINING PRESS, s/n 97/20.2294, 460V/3/60

**1992 MITSUBISHI 610 MG-110 EXTRUSION PRESS,** s/n G511151, Frame No. G611AAA022, Heaters 460/230V/3/60, 36.9/75.8. 32 kW