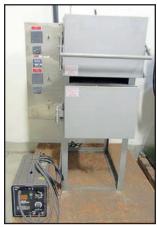

BAKER BILLET FURNACE

SCHULER MRH150 COINING PRESS

ITC INDUCTION FURNACES W/POWER PACK AND COOLING TOWER

Sale Closing From: Wednesday, November 20th at 11:00 AM PT

**Inspection: Strictly by Appointment Only** 

#### **FURNACES & KILNS**

2012 BAKER BILLET FURNACE, s/n 333, 900,000 BTU

**2000 BTU INTERNATIONAL TCA 142-7-84E78 ANNEALING FURNACE,** s/n MTAZ-9, Max .Temp 800°C

ITC INDUCTION FURNACES (2 UNITS) W/POWER PACK, 125 kW, 3,000 Hz Output, Approx. Melt Rate 1,180 Lbs./Hour (Silver) w/(2) Furnace Selector Switches, Internal Water System and Ground Leak Detector Supply, RSD 05.0 Cooling Tower, s/n 01074, 1.5 HP Motor, 230/460V/3

BAKER BILLET FURNACE

BTU TCA 142-7-84E78 ANNEALING FURNACE

ITC INDUCTION FURNACES W/POWER PACK AND COOLING TOWER

MIFCO GAS FURNACES

CRESS C2121SDHCCU&L ELECTRIC FURNACE

SKUTT KM-1018 AUTOMATIC KILN

To discuss your requirements for an auction, please call Perfection Industrial 847.427.3333