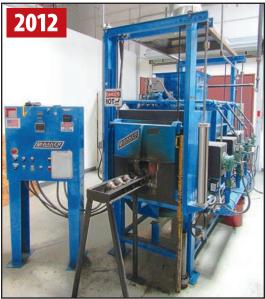

BAKER BILLET FURNACE

SCHULER MRH150 COINING PRESS

ITC INDUCTION FURNACES W/POWER PACK AND COOLING TOWER

Sale Closing From: Wednesday, November 20th at 11:00 AM PT

**Inspection: Strictly by Appointment Only** 

#### **FURNACES & KILNS**

2012 BAKER BILLET FURNACE, s/n 333, 900,000 BTU

**2000 BTU INTERNATIONAL TCA 142-7-84E78 ANNEALING FURNACE,** s/n MTAZ-9, Max .Temp 800°C

ITC INDUCTION FURNACES (2 UNITS) W/POWER PACK, 125 kW, 3,000 Hz Output, Approx. Melt Rate 1,180 Lbs./Hour (Silver) w/(2) Furnace Selector Switches, Internal Water System and Ground Leak Detector Supply, RSD 05.0 Cooling Tower, s/n 01074, 1.5 HP Motor, 230/460V/3

BAKER BILLET FURNACE

BTU TCA 142-7-84E78 ANNEALING FURNACE

ITC INDUCTION FURNACES W/POWER PACK AND COOLING TOWER

MIFCO GAS FURNACES

CRESS C2121SDHCCU&L ELECTRIC FURNACE

SKUTT KM-1018 AUTOMATIC KILN

To discuss your requirements for an auction, please call Perfection Industrial 847.427.3333