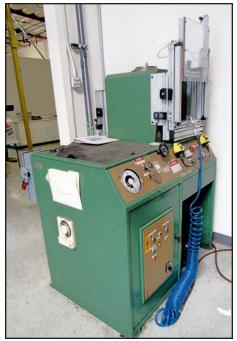

# PRESSES, BLANKING PRESS STRIP FEED LINE, IRONWORKER, CONVENTIONAL MACHINE TOOLS

CMC 550-TON HYDRAULIC COINING PRESS

MITSUBISHI 610 MG-110 EXTRUSION PRESS

LEBLOND MAKINO REGAL SERVO SHIFT 15" LATHE

SCHULER MRH150 COINING PRESS

#### **PRESSES**

CMC 550-TON HYDRAULIC COINING PRESS, s/n 88119/10 1997 SCHULER MRH150 COINING PRESS, s/n 97/20.2294, 460V/3/60

**1992 MITSUBISHI 610 MG-110 EXTRUSION PRESS,** s/n G511151, Frame No. G611AAA022, Heaters 460/230V/3/60, 36.9/75.8. 32 kW