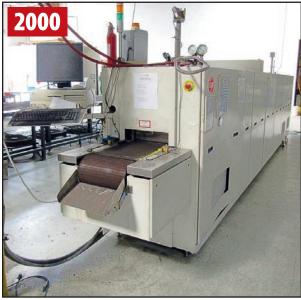

#### **FURNACES & KILNS**

2012 BAKER BILLET FURNACE, s/n 333, 900,000 BTU

**2000 BTU INTERNATIONAL TCA 142-7-84E78 ANNEALING FURNACE,** s/n MTAZ-9, Max .Temp 800°C

ITC INDUCTION FURNACES (2 UNITS) W/POWER PACK, 125 kW, 3,000 Hz Output, Approx. Melt Rate 1,180 Lbs./Hour (Silver) w/(2) Furnace Selector Switches, Internal Water System and Ground Leak Detector Supply, RSD 05.0 Cooling Tower, s/n 01074, 1.5 HP Motor, 230/460V/3

**MIFCO T-301 GAS FURNACE,** s/n 138-0112, 480V/3/60, 725,000 BTU

**MIFCO T-80 GAS FURNACE,** s/n 178-0412, 440V/3/60, 900,000 BTU

CRESS C2121SDHCCU&L ELECTRIC FURNACE, s/n 1009

SKUTT KM-1018 AUTOMATIC KILN, s/n 007341 SITTER LT-3K KILN