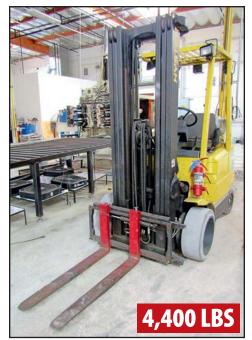

### **ALSO AVAILABLE**

HYSTER 550XM LP FORKLIFT

SHOP PRESS AND **DOUBLE END** PEDESTAL GRINDER

To discuss your requirements for an auction, please call Perfection Industrial -847-427-3333

MILLER MILLERMATIC 211 MIG WELDER

#### ALSO AVAILABLE

HYSTER 550XM LP FORKLIFT, s/n D187U256982, 4,400 Lb Cap., Triple Mast, Side Shift

**MILLER MILLERMATIC 211 AUTO-SET** W/MVP MIG WELDER, 30-210A

SAND BLASTING CABINETS

WHIZ LIFTER BUCKET ELEVATOR (USED WITH SCHULER PRESS)