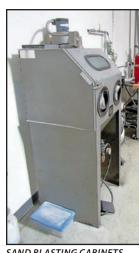

WHIZ LIFTER BUCKET ELEVATOR

SAND BLASTING CABINETS

**BRANDT 2435120 AUTOMATIC** COIN WRAPPING MACHINE

#### ALSO AVAILABLE

HYSTER 550XM LP FORKLIFT, s/n D187U256982, 4,400 Lb Cap., Triple Mast, Side Shift

**MILLER MILLERMATIC 211 AUTO-SET** W/MVP MIG WELDER, 30-210A

SAND BLASTING CABINETS

WHIZ LIFTER BUCKET ELEVATOR (USED WITH SCHULER PRESS)