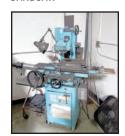

**DOALL 24" VERTICAL BANDSAW,** w/DoAll DBW1A Welder, s/n 6122648

BOYAR SCHULTZ HR 612 CHALLENGER SURFACE GRINDER

CENTRAL MACHINERY 6" BELT AND 9" DISC SANDER
ASSORTED BUFFERS AND BENCH GRINDERS

UNI HYDRO 42-14 HYDRAULIC IRONWORKER