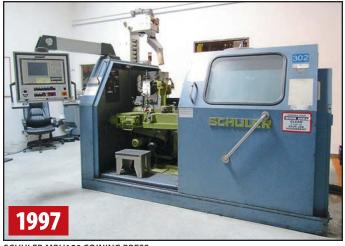

# PRESSES, BLANKING PRESS STRIP FEED LINE, IRONWORKER, CONVENTIONAL MACHINE TOOLS

CMC 550-TON HYDRAULIC COINING PRESS

MITSUBISHI 610 MG-110 EXTRUSION PRESS

LEBLOND MAKINO REGAL SERVO SHIFT 15" LATHE

SCHULER MRH150 COINING PRESS

#### **PRESSES**

CMC 550-TON HYDRAULIC COINING PRESS, s/n 88119/10 1997 SCHULER MRH150 COINING PRESS, s/n 97/20.2294, 460V/3/60

**1992 MITSUBISHI 610 MG-110 EXTRUSION PRESS,** s/n G511151, Frame No. G611AAA022, Heaters 460/230V/3/60, 36.9/75.8. 32 kW