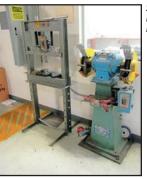

**DOALL 24" VERTICAL BANDSAW,** w/DoAll DBW1A Welder, s/n 6122648

BOYAR SCHULTZ HR 612 CHALLENGER SURFACE GRINDER

CENTRAL MACHINERY 6" BELT AND 9" DISC SANDER
ASSORTED BUFFERS AND BENCH GRINDERS

UNI HYDRO 42-14 HYDRAULIC IRONWORKER

BRIDGEPORT 148996 VERTICAL MILL

HARDINGE HSL-59 SPEED LATHE

DOALL 24" VERTICAL BANDSAW

BOYAR SCHULTZ HR 612 CHALLENGER SURFACE GRINDER

Sale Closing From: Wednesday, November 20th at 11:00 AM PT

**Inspection:** Strictly by Appointment Only