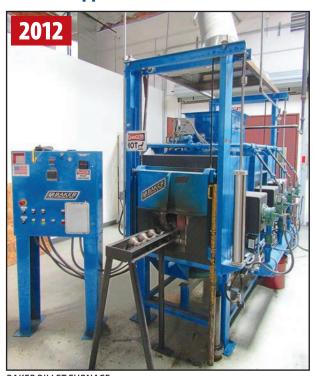

BAKER BILLET FURNACE

SCHULER MRH150 COINING PRESS

ITC INDUCTION FURNACES W/POWER PACK AND COOLING TOWER

Sale Closing From: Wednesday, November 20th at 11:00 AM PT

**Inspection: Strictly by Appointment Only** 

#### **FURNACES & KILNS**

2012 BAKER BILLET FURNACE, s/n 333, 900,000 BTU

**2000 BTU INTERNATIONAL TCA 142-7-84E78 ANNEALING FURNACE,** s/n MTAZ-9, Max .Temp 800°C

ITC INDUCTION FURNACES (2 UNITS) W/POWER PACK, 125 kW, 3,000 Hz Output, Approx. Melt Rate 1,180 Lbs./Hour (Silver) w/(2) Furnace Selector Switches, Internal Water System and Ground Leak Detector Supply, RSD 05.0 Cooling Tower, s/n 01074, 1.5 HP Motor, 230/460V/3

BAKER BILLET FURNACE

BTU TCA 142-7-84E78 ANNEALING FURNACE

ITC INDUCTION FURNACES W/POWER PACK AND COOLING TOWER

MIFCO GAS FURNACES

CRESS C2121SDHCCU&L ELECTRIC FURNACE

SKUTT KM-1018 AUTOMATIC KILN

To discuss your requirements for an auction, please call Perfection Industrial 847.427.3333