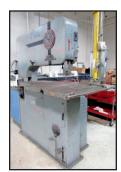

**DOALL 24" VERTICAL BANDSAW,** w/DoAll DBW1A Welder, s/n 6122648

BOYAR SCHULTZ HR 612 CHALLENGER SURFACE GRINDER

CENTRAL MACHINERY 6" BELT AND 9" DISC SANDER
ASSORTED BUFFERS AND BENCH GRINDERS

UNI HYDRO 42-14 HYDRAULIC IRONWORKER

BRIDGEPORT 148996 VERTICAL MILL

HARDINGE HSL-59 SPEED LATHE

DOALL 24" VERTICAL BANDSAW

BOYAR SCHULTZ HR 612 CHALLENGER SURFACE GRINDER

Sale Closing From: Wednesday, November 20th at 11:00 AM PT

**Inspection:** Strictly by Appointment Only