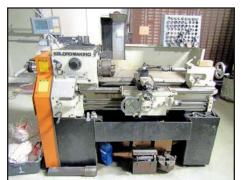

# PRESSES, BLANKING PRESS STRIP FEED LINE, IRONWORKER, CONVENTIONAL MACHINE TOOLS

CMC 550-TON HYDRAULIC COINING PRESS

MITSUBISHI 610 MG-110 EXTRUSION PRESS

LEBLOND MAKINO REGAL SERVO SHIFT 15" LATHE

SCHULER MRH150 COINING PRESS

#### CONVENTIONAL MACHINE TOOLS

**LEBLOND MAKINO REGAL SERVO SHIFT 15" LATHE,** s/n 15L-936, w/Anilam Wizard 411 2-Axis Digital Readout

HARDINGE HSL-59 SPEED LATHE, Dovetail Bed

**BRIDGEPORT 148996 VERTICAL MILL,** s/n J153444, w/ Sargon 652 Digital Readout