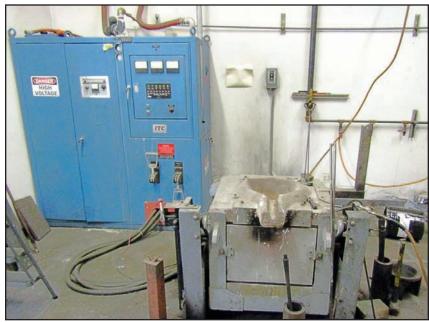

#### **FURNACES & KILNS**

2012 BAKER BILLET FURNACE, s/n 333, 900,000 BTU

**2000 BTU INTERNATIONAL TCA 142-7-84E78 ANNEALING FURNACE,** s/n MTAZ-9, Max .Temp 800°C

ITC INDUCTION FURNACES (2 UNITS) W/POWER PACK, 125 kW, 3,000 Hz Output, Approx. Melt Rate 1,180 Lbs./Hour (Silver) w/(2) Furnace Selector Switches, Internal Water System and Ground Leak Detector Supply, RSD 05.0 Cooling Tower, s/n 01074, 1.5 HP Motor, 230/460V/3

BAKER BILLET FURNACE

BTU TCA 142-7-84E78 ANNEALING FURNACE

ITC INDUCTION FURNACES W/POWER PACK AND COOLING TOWER

MIFCO GAS FURNACES

CRESS C2121SDHCCU&L ELECTRIC FURNACE

SKUTT KM-1018 AUTOMATIC KILN

To discuss your requirements for an auction, please call Perfection Industrial 847.427.3333