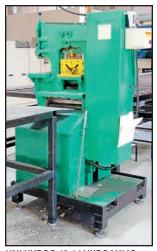

# PRESSES, BLANKING PRESS STRIP FEED LINE, IRONWORKER, CONVENTIONAL MACHINE TOOLS

CMC 550-TON HYDRAULIC COINING PRESS

MITSUBISHI 610 MG-110 EXTRUSION PRESS

LEBLOND MAKINO REGAL SERVO SHIFT 15" LATHE

SCHULER MRH150 COINING PRESS

#### **PRESSES**

CMC 550-TON HYDRAULIC COINING PRESS, s/n 88119/10 1997 SCHULER MRH150 COINING PRESS, s/n 97/20.2294, 460V/3/60

**1992 MITSUBISHI 610 MG-110 EXTRUSION PRESS,** s/n G511151, Frame No. G611AAA022, Heaters 460/230V/3/60, 36.9/75.8. 32 kW