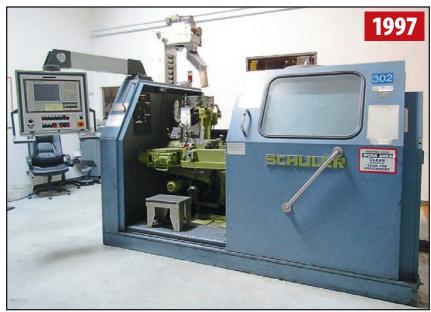

# PRESSES, BLANKING PRESS STRIP FEED LINE, IRONWORKER, CONVENTIONAL MACHINE TOOLS

CMC 550-TON HYDRAULIC COINING PRESS

MITSUBISHI 610 MG-110 EXTRUSION PRESS

LEBLOND MAKINO REGAL SERVO SHIFT 15" LATHE

SCHULER MRH150 COINING PRESS

#### **PRESSES**

CMC 550-TON HYDRAULIC COINING PRESS, s/n 88119/10 1997 SCHULER MRH150 COINING PRESS, s/n 97/20.2294, 460V/3/60

**1992 MITSUBISHI 610 MG-110 EXTRUSION PRESS,** s/n G511151, Frame No. G611AAA022, Heaters 460/230V/3/60, 36.9/75.8. 32 kW